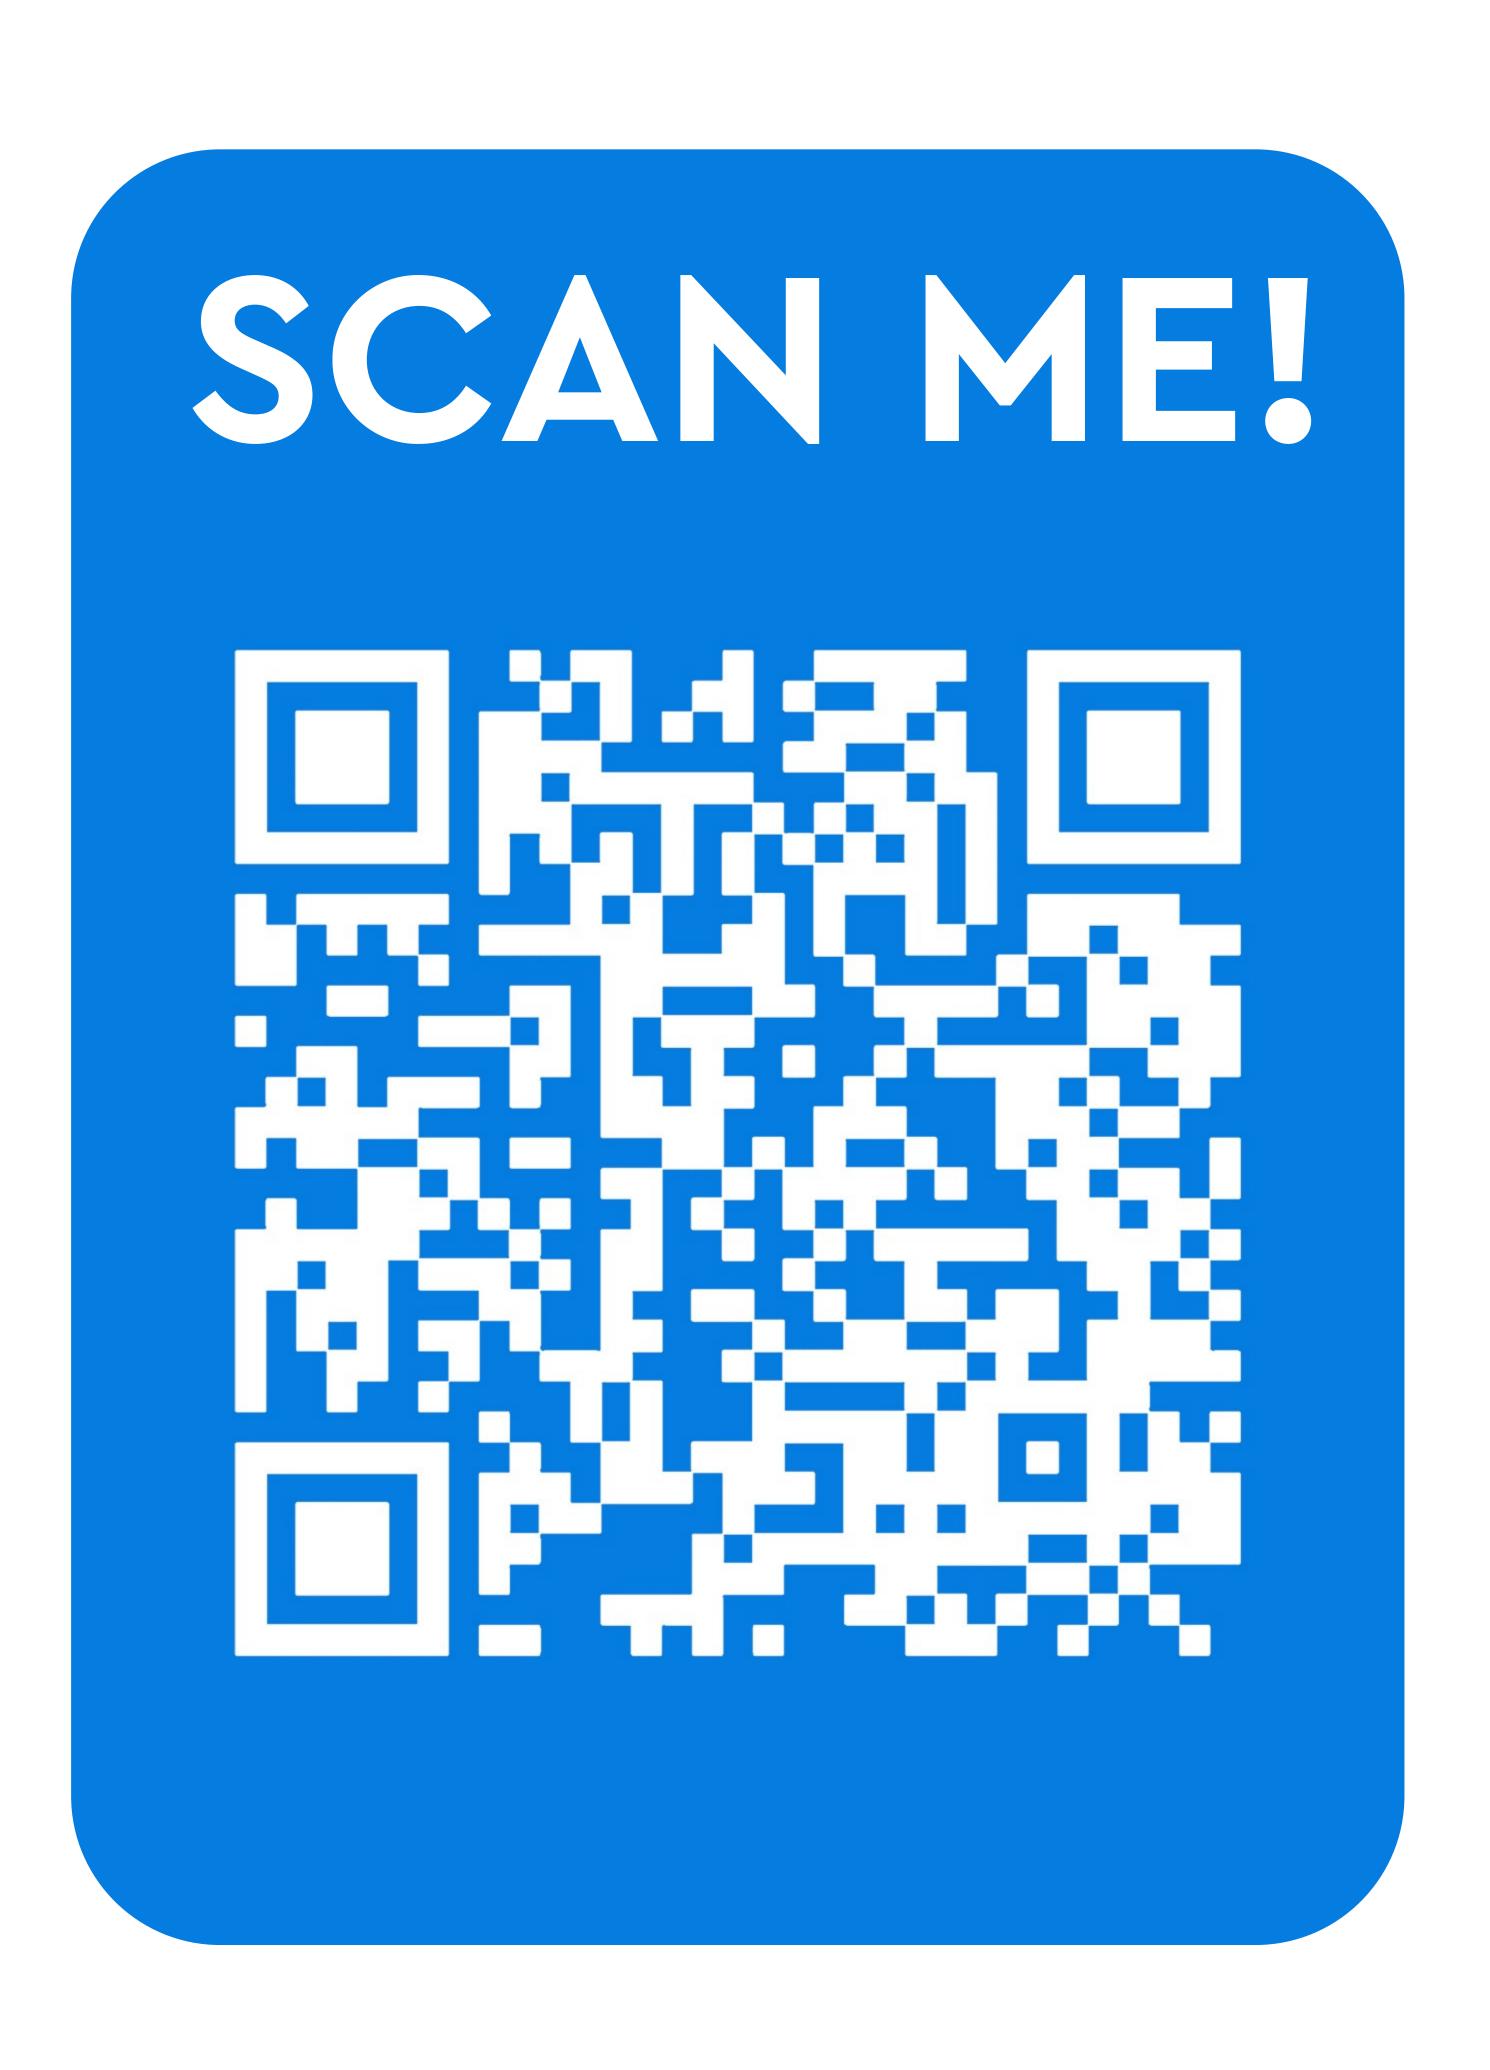

# SUBMIT LOGO & SPONSORSHIP

Scan the QR code below to access the Wufoo form to submit your artwork & intake form.

# USE THIS LINK: https://bit.ly/3rZ8w9i